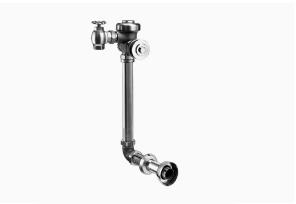

## DESCRIPTION

1.6 gpf, Rough Brass Finish, Rear Spud, Single Flush, 6.75 L Dimension, Sloan® Concealed Manual Water Closet Flushometer.

## DETAILS

- Flush Volume: 1.6 gpf (6.0 Lpf)
- Finish: Rough Brass (RB)
- Valve: Diaphragm
- Valve Body Material: Semi-red Brass
- Fixture Type: Water Closet
- Fixture Connection: Rear Spud
- Rough-In Dimension: 24" (610mm)
- Spud Coupling: 1 <sup>1</sup>/<sub>2</sub>" (38mm)
- Supply Pipe: 1" (25mm)
- L Dimension: 6 <sup>3</sup>/<sub>4</sub>" (171mm) (6-3/4-LDIM)

### **FEATURES**

- High chloramine resistant PERMEX synthetic rubber diaphragm with Linear Filtered Bypass and Vortex Cleansing Action
- Valve body, Cover, Tailpiece and Control Stop shall be in compliance with ASTM Alloy Classification for Semi-Red Brass
- Valve shall be in compliance to the applicable sections of ASSE 1037.