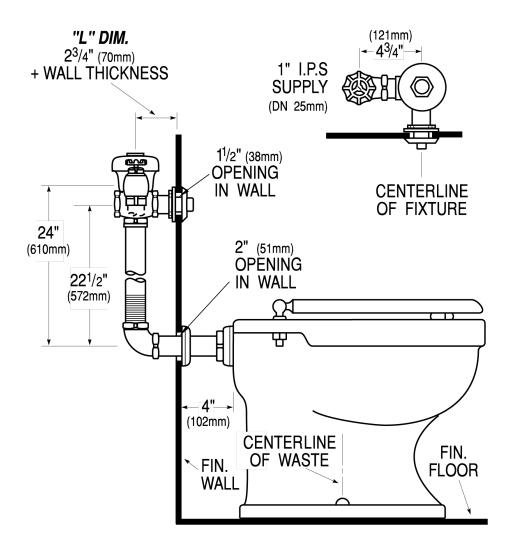

## DETAILS

- Flush Volume: 1.6 gpf (6.0 Lpf)
- Finish: Rough Brass (RB)
- Valve: Diaphragm
- Valve Body Material: Semi-red Brass
- Fixture Type: Water Closet
- Fixture Connection: Rear Spud
- Rough-In Dimension: 24" (610mm)
- Spud Coupling: 1 <sup>1</sup>/<sub>2</sub>" (38mm)
- Supply Pipe: 1" (25mm)
- L Dimension: 6 <sup>3</sup>/<sub>4</sub>" (171mm) (6-3/4-LDIM)

# NOTES

All information contained within this document subject to change without notice.

Looking for other variations of the SLOAN 154 product? View the general spec sheet with all options.

Find a compatible urinal for this flushometer. Find a compatible water closet for this flushometer. **ROUGH-IN** 